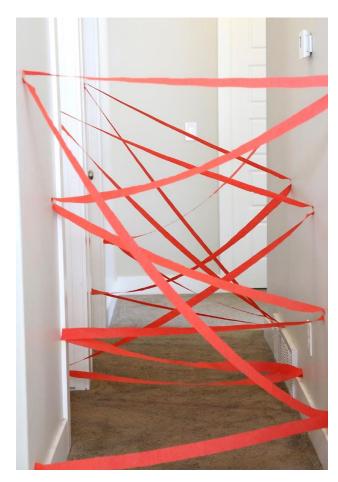

## PHYSICAL CHALLENGE CALLING ALL NINJAS

Possible Items needed (but use your imagination and any items you may have around the house)

- String
- Ribbon
- Streamers
- Toilet Paper
- Tape
- Sheets

Now find yourself a clear hallway or walkway and start stringing up "laser beams"

You can hang your beams in any direction or distance, if you don't want tape on your walls consider setting up chairs and tying your material to the back. If anyone is feeling extra creative, add some glow sticks to your beams and turn the lights out! Or maybe add some bells and see if you can make it through without making a sound.